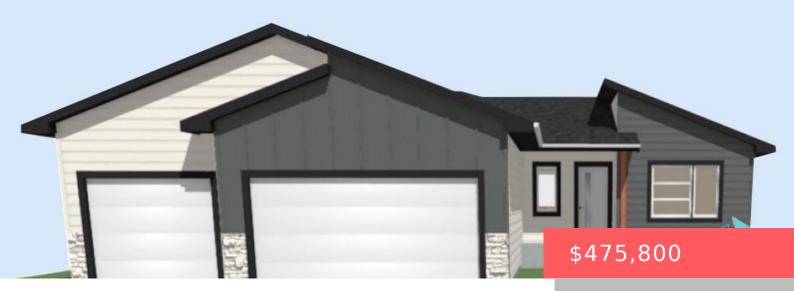

## SIOUX FALLS, SD, 57106

https://harr-lemme.com

Lot 1, Block 3, Parsley Addition to the City of Sioux Falls

**Amanda Treloar** 

- . 2 bode
- 2 haths
- Ranch, Single Family
- New Construction, RESIDENTIAL
- Active
- 1386 sq ft

#### **Basics**

Category: New Construction, RESIDENTIAL Type: Ranch, Single Family

Status: Active Bedrooms: 3 beds

Bathrooms: 2 baths Total rooms: 7

**Floor level:** 1386 sq ft

**Lot size: 10850** sq ft **Year built:** 2025

## **Building Details**

Floor covering: Carpet, Luxury Vinyl Plank Basement: Full

**Exterior material:** Hard Board, Stone/Stone Veneer **Roof:** Shingle Composition

Parking: Attached