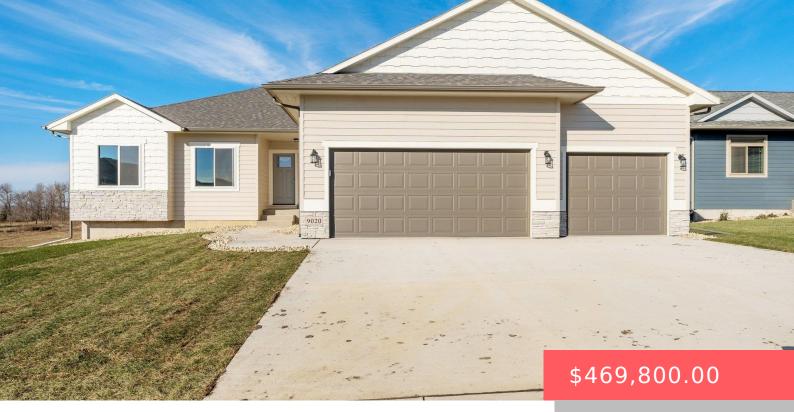

#### 9020 W 24TH ST

https://harr-lemme.com

#### LOT 12 BLOCK 3 PINE KNOLL ADDITION

- 3 beds
- 2 baths
- Ranch, Single Family
- New Constructio
   RESIDENTIAL
- Active, Active-New
- 1507 sq ft

### Basics

Category: New Construction, RESIDENTIAL Status: Active, Active-New Bathrooms: 2 baths Floor level: 1507 Lot size: 9380 sq ft Type: Ranch, Single Family Bedrooms: 3 beds Total rooms: 8 Area: 1507 sq ft Year built: 2023

# **Building Details**

Floor covering: Carpet, Tile, Vinyl Exterior material: Hard Board, Stone/Stone Veneer Parking: Attached

Basement: Full
Roof: Shingle Composition