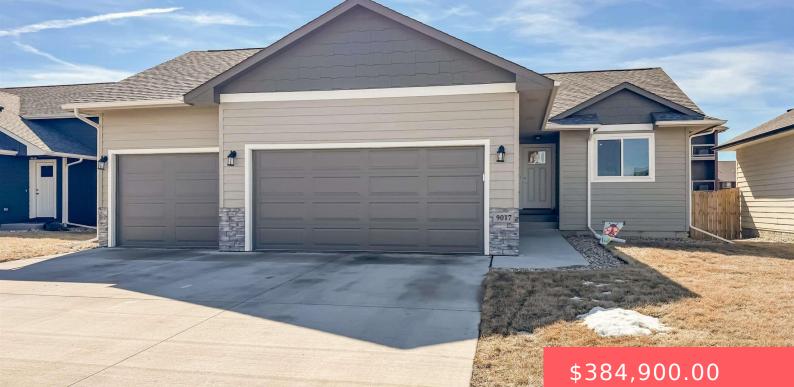

#### 9017 W 24TH ST

https://harr-lemme.com

# LOT 22 BLOCK 5 PINE KNOLL ADDITION AN ADDITION TO THE CITY OF SIOUX FALLS

- 4 beds
- 3 baths
- Ranch, Single Family
- None, RESIDENTIAL
- Active, Active Contingent
- 1986 sq ft

#### Basics

Category: None, RESIDENTIAL Status: Active, Active - Contingent Misc, Active-New Bathrooms: 3 baths Floor level: 1038 Lot size: 7292 sq ft Type: Ranch, Single Family Bedrooms: 4 beds Total rooms: 9 Area: 1986 sq ft Year built: 2022

### **Building Details**

Floor covering: Carpet, Tile, Vinyl Exterior material: Hard Board, Stone/Stone Veneer Parking: Attached Basement: Full
Roof: Shingle Composition