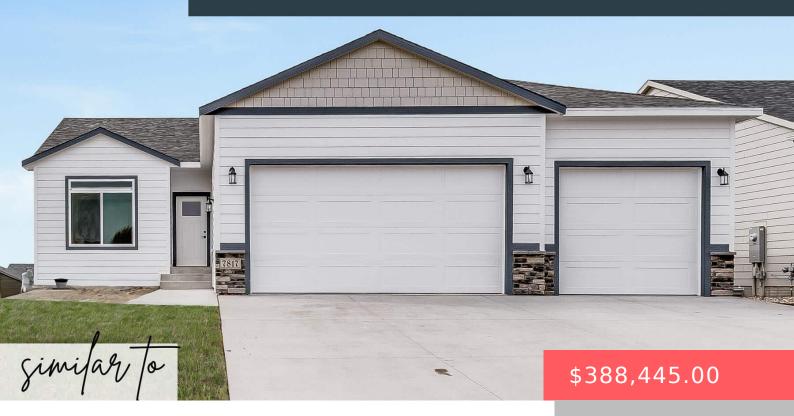

#### 9013 W COUNSEL ST

https://harr-lemme.com

#### LOT 11 BLK 6 41ELLIS ADDN TO CITY OF SIOUX FALLS

- 3 beds
- 2 baths
- Ranch, Single Family
- New Constructio
- Active, Active-New
- 1193 sq ft

### Basics

Category: New Construction, RESIDENTIAL Status: Active, Active-New Bathrooms: 2 baths Floor level: 1193 Lot size: 0 sq ft Type: Ranch, Single Family Bedrooms: 3 beds Total rooms: 10 Area: 1193 sq ft Year built: 2024