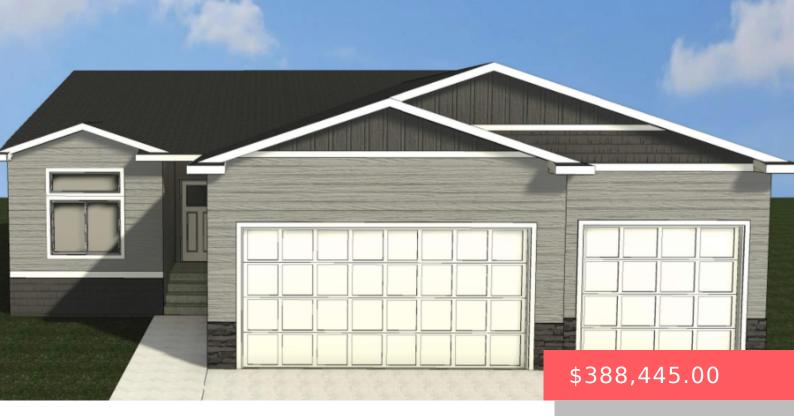

### 9013 W COUNSEL ST

https://harr-lemme.com

LOT 11 BLK 6 41ELLIS ADDN TO CITY OF SIOUX FALLS

- 3 heds
- 2 baths
- Ranch, Single Family
- New Construction, RESIDENTIAL
- Active, Active-New
- 1193 sq ft

#### **Basics**

Category: New Construction, RESIDENTIAL Type: Ranch, Single Family

Status: Active, Active-New Bedrooms: 3 beds

Bathrooms: 2 baths Total rooms: 10

Floor level: 1193 Area: 1193 sq ft

**Lot size: 0** sq ft **Year built:** 2024

## **Building Details**

Floor covering: Carpet, Laminate, Vinyl Basement: Full

**Exterior material:** Cement Hardboard, Part Brick **Roof:** Shingle Composition

Parking: Attached