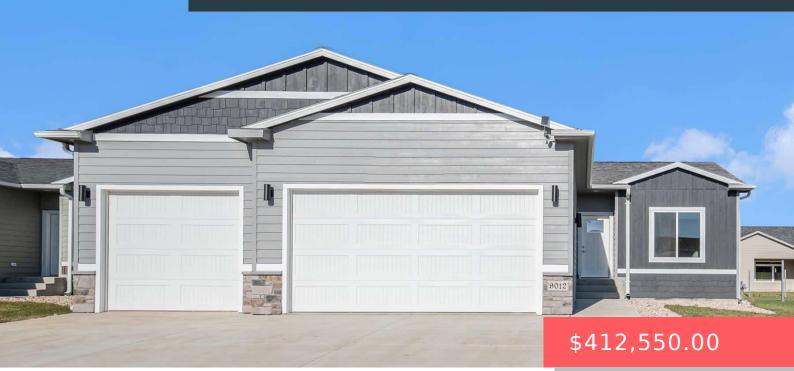

### 9012 W COUNSEL ST

https://harr-lemme.com

#### LOT 14 BLK 5 41ELLIS ADDN TO CITY OF SIOUX FALLS

- 4 beds
- 3 baths
- Ranch, Single Family
- New Construction
  RESIDENTIAL
- Active, Active-New
- 1897 sq ft

### Basics

Category: New Construction, RESIDENTIAL Status: Active, Active-New Bathrooms: 3 baths Floor level: 1050 Lot size: 0 sq ft Type: Ranch, Single Family Bedrooms: 4 beds Total rooms: 13 Area: 1897 sq ft Year built: 2024