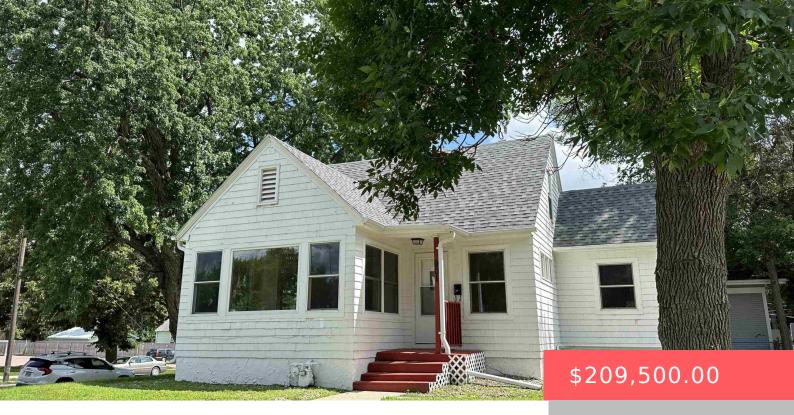

#### 901 W 26TH ST

https://harr-lemme.com

E 68.8â ☐ 1 & Lot 2 Block 5 University Addn to City of Sioux Falls

- 3 hads
- 2 baths
- 1.5 Story, Single Family
- None, RESIDENTIAL
- Active, Active-New
- 1144 sq ft

#### **Basics**

Category: None, RESIDENTIAL Type: 1.5 Story, Single Family

**Status:** Active, Active-New **Bedrooms: 3** beds

Bathrooms: 2 baths Total rooms: 8

Floor level: 689 Area: 1144 sq ft

**Lot size: 4488** sq ft **Year built:** 1926

## **Building Details**

Floor covering: Carpet, Concrete, Vinyl Basement: Full

**Exterior material:** Wood **Roof:** Shingle Composition