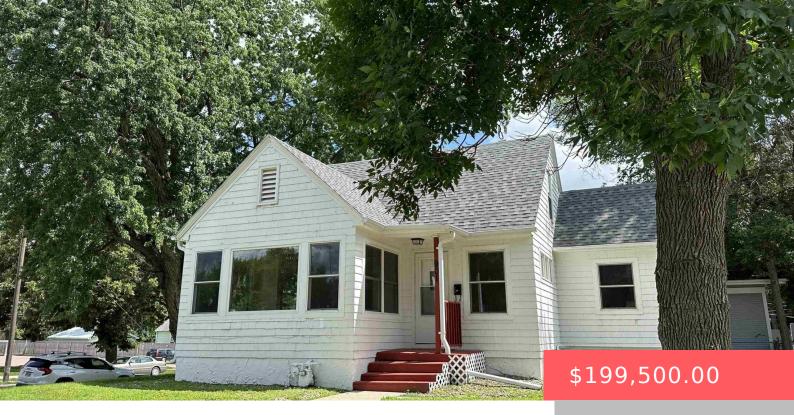

### 901 W 26TH ST

https://harr-lemme.com

E 68.8â □ 1 & Lot 2 Block 5 University Addn to City of Sioux Falls

- 3 heds
- 2 baths
- 1.5 Story, Single Family
- None, RESIDENTIAL
- Active, Active Contingent Misc
- 1144 sq ft

#### **Basics**

Category: None, RESIDENTIAL

**Status:** Active, Active - Contingent Misc

Bathrooms: 2 baths

Floor level: 689

**Lot size: 4488** sq ft

**Type:** 1.5 Story, Single Family

Bedrooms: 3 beds

**Total rooms:** 8

**Area: 1144** sq ft

Year built: 1926

## **Building Details**

Floor covering: Carpet, Concrete, Vinyl **Basement:** Full

Exterior material: Wood **Roof:** Shingle Composition