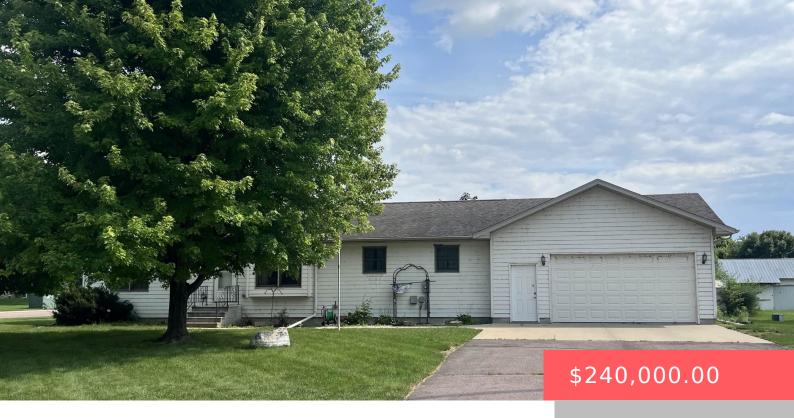

#### **901 W 1ST AVE**

https://harr-lemme.com

TRACT 1 EXC. S-227.5' L.B. PETTIGREWS SUBDIVISION OF SECTION 29-107-48

- 3 beds
- 2 baths
- Ranch, Single Family
- None, RESIDENTIAL
- Active, Active Contingent Misc. Active-New
- 1568 sq ft

#### **Basics**

Category: None, RESIDENTIAL Type: Ranch, Single Family

**Status:** Active, Active - Contingent Misc, Active-New **Bedrooms: 3** beds

Bathrooms: 2 baths Total rooms: 9

Floor level: 1568 sq ft

**Lot size: 13596** sq ft **Year built:** 2003

## **Building Details**

Floor covering: Carpet, Vinyl Basement: Full

**Exterior material:** Cement Hardboard **Roof:** Shingle Composition

Parking: Attached