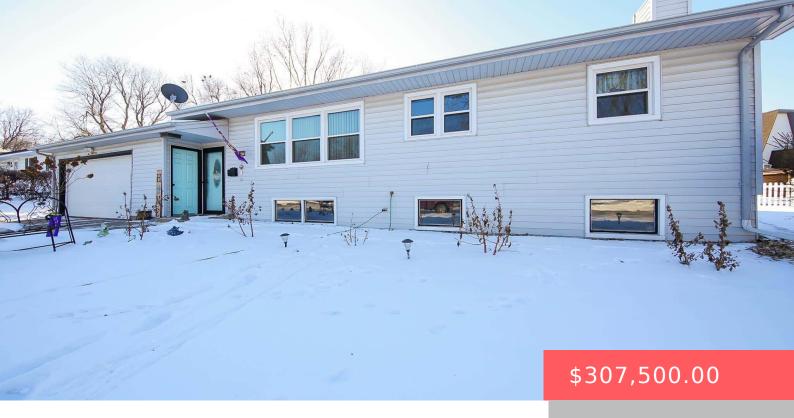

#### **901 S CHURCHILL AVE**

https://harr-lemme.com

Lot 3 Blk 9 Grandview Park Addn

- 3 heds
- 2 baths
- Ranch, Single Family
- None, RESIDENTIAL
- Active-New
- 2184 sq ft

#### **Basics**

Category: None, RESIDENTIAL Type: Ranch, Single Family

Status: Active-New Bedrooms: 3 beds
Bathrooms: 2 baths Floor level: 1092

**Area: 2184** sq ft **Lot size: 9941** sq ft **Year built:** 1962

# **Building Details**

Floor covering: Carpet, Concrete, Vinyl, Wood Basement: Full

**Exterior material:** Vinyl **Roof:** Shingle Composition

Parking: Attached