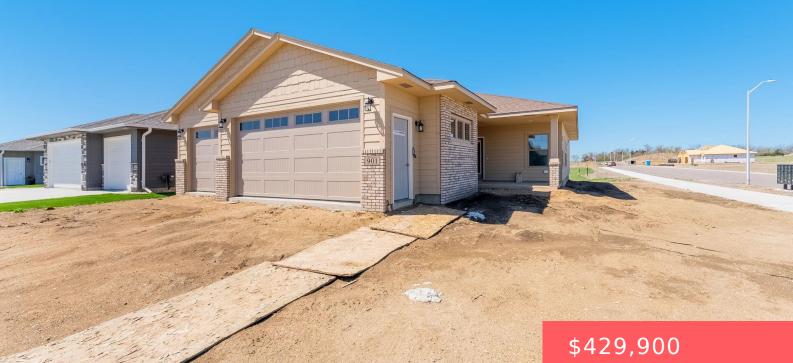

#### **BRANDON, SD, 57005**

https://harr-lemme.com

Lot 1 Block 3 of Aspen Ridge Addition

#### Basics

Category: New Construction, RESIDENTIAL Status: Active Bathrooms: 2 baths Floor level: 1686 Lot size: 8375 sq ft Type: Ranch, Single Family Bedrooms: 2 beds Total rooms: 10 Area: 1686 sq ft Year built: 2025

# **Building Details**

Floor covering: Carpet, Luxury Vinyl Plank Exterior material: Hard Board, Part Brick Parking: Attached Basement: None
Roof: Shingle Composition