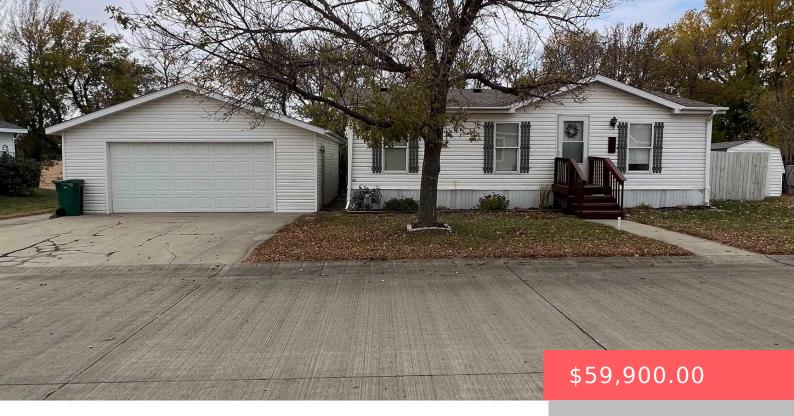

#### 901 MALLARD PL

https://harr-lemme.com

1998 PATR 28x40 HT PAT21615IN

- 3 hads
- 1 bath
- Mobile Home, Ranch
- None, RESIDENTIAL
- Active-New
- 1128 sq f

#### **Basics**

Category: None, RESIDENTIAL Type: Mobile Home, Ranch

Status: Active-New Bedrooms: 3 beds

Bathrooms: 1 bath Total rooms: 7

Floor level: 1128 Area: 1128 sq ft

**Lot size: 1390** sq ft **Year built:** 1998

# **Building Details**

Floor covering: Carpet, Laminate, Vinyl Basement: None

**Exterior material:** Vinyl Roof: Shingle Composition

Parking: Detached