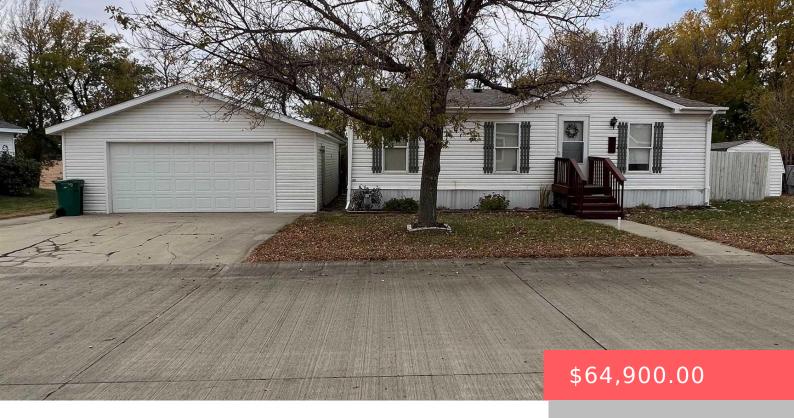

#### 901 MALLARD PL

https://harr-lemme.com

1998 PATR 28x40 HT PAT21615IN

- 3 heds
- 1 bath
- Mobile Home, Ranch
- None, RESIDENTIAL
- Active-New
- 1128 sq f

#### **Basics**

Category: None, RESIDENTIAL Type: Mobile Home, Ranch

Status: Active-New Bedrooms: 3 beds

Bathrooms: 1 bath Total rooms: 7

Floor level: 1128 Area: 1128 sq ft

**Lot size: 1390** sq ft **Year built:** 1998

# **Building Details**

Floor covering: Carpet, Laminate, Vinyl Basement: None

**Exterior material:** Vinyl Roof: Shingle Composition

Parking: Detached