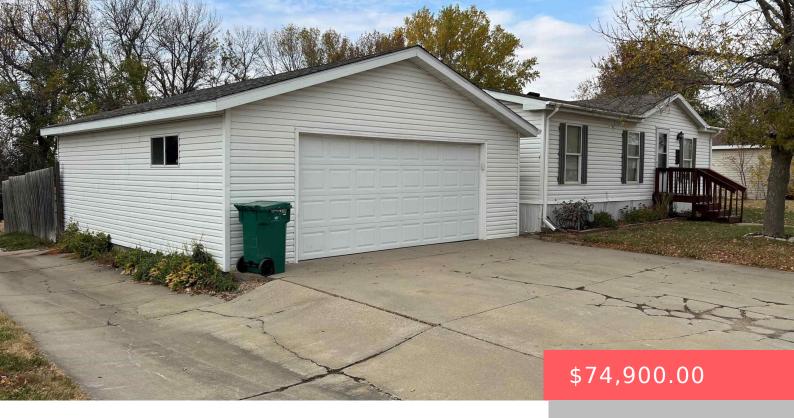

#### 901 MALLARD PL

https://harr-lemme.com

1998 PATR 28x40 HT PAT21615IN

- 3 heds
- ullet 1 bath
- Mobile Home, Ranch
- None, RESIDENTIAL
- Active, Active-New
- 1128 sq ft

#### **Basics**

Category: None, RESIDENTIAL Type: Mobile Home, Ranch

Status: Active, Active-New Bedrooms: 3 beds

Bathrooms: 1 bath Total rooms: 7

Floor level: 1128 Area: 1128 sq ft

**Lot size: 1390** sq ft **Year built:** 1998

## **Building Details**

Floor covering: Carpet, Laminate, Vinyl Basement: None

**Exterior material:** Vinyl **Roof:** Shingle Composition

Parking: Detached