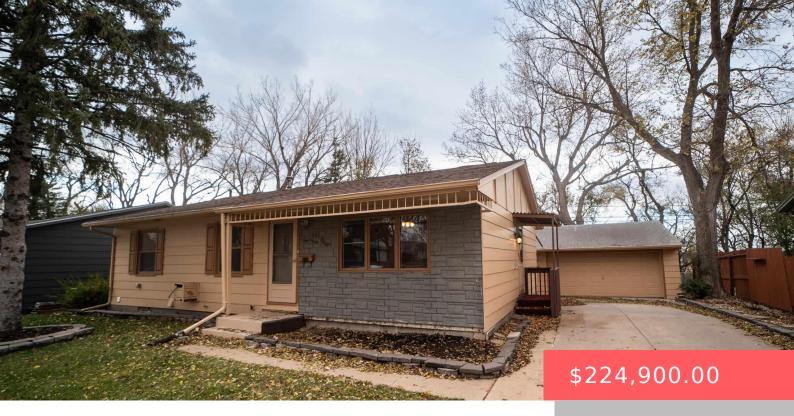

#### 901 NW LEADALE AVE

https://harr-lemme.com

LEADERS SUNRISE 2ND ADDN LOT 4 BLOCK 2 LEADERS SUNRISE ADDN TO CITY OF SIOUX FALLS

- 3 heds
- 2 baths
- Ranch, Single Family
- None, RESIDENTIAL
- Active, Active Contingent Misc. Active-New
- 2000 sq ft

#### **Basics**

Category: None, RESIDENTIAL Type: Ranch, Single Family

**Status:** Active, Active - Contingent Misc, Active-New **Bedrooms: 3** beds

Bathrooms: 2 baths Total rooms: 10

Floor level: 1100 Area: 2000 sq ft

## **Building Details**

Floor covering: Carpet, Laminate, Tile Basement: Full

**Exterior material:** Cement Hardboard **Roof:** Shingle Composition

Parking: Detached