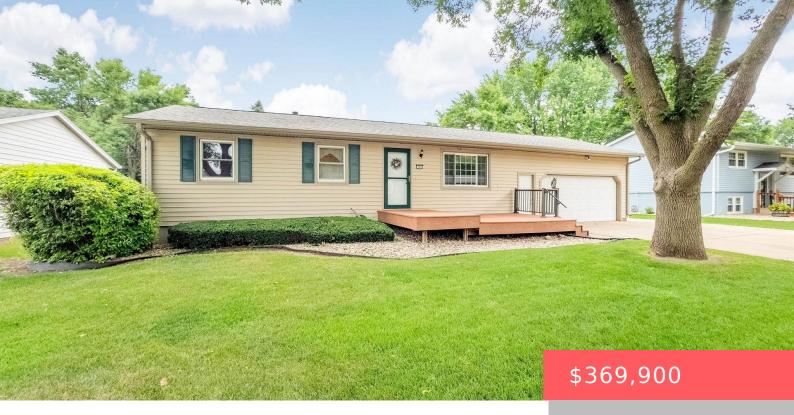

## HARRISBURG, SD, 57032

https://harr-lemme.com

Lot 5 Block 5 Scenic Meadows City Of Harrisburg

- 3 hads
- 2 baths
- Ranch, Single Family
- None, RESIDENTIAL
- Active
- 1714 sq ft

#### **Basics**

Category: None, RESIDENTIAL Type: Ranch, Single Family

Status: Active Bedrooms: 3 beds

Bathrooms: 2 baths Total rooms: 9

**Floor level:** 1019 **Area:** 1714 sq ft

**Lot size: 9235** sq ft **Year built:** 1981

## **Building Details**

Floor covering: Carpet, Vinyl Basement: Full

**Exterior material:** Vinyl **Roof:** Shingle Composition

Parking: Attached