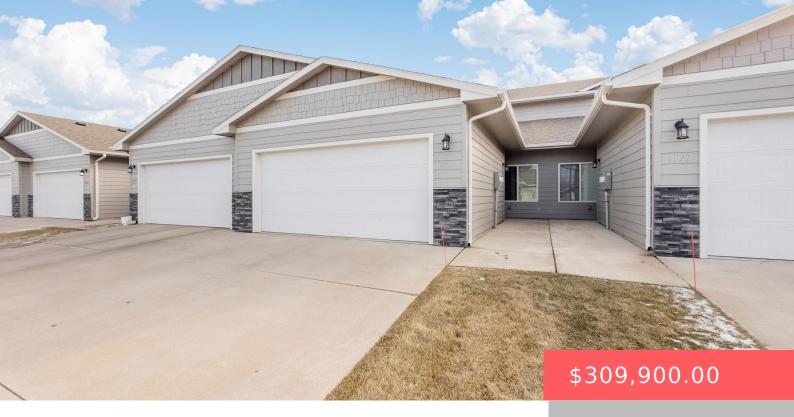

#### 9007 W WISDOM PL

https://harr-lemme.com

Lot 1D Block 4 of the Ollerich Farms Addn to the City of Sioux Falls

- 3 beds
- 3 baths
- 1.5 Story, Single Family
- None, RESIDENTIAL
- Active-New
- 1666 sq ft

### **Basics**

Category: None, RESIDENTIAL Type: 1.5 Story, Single Family

Status: Active-New Bedrooms: 3 beds

**Bathrooms: 3** baths **Total rooms:** 7

Floor level: 1115 Area: 1666 sq ft

**Lot size: 3045** sq ft **Year built:** 2020

## **Building Details**

Floor covering: Carpet, Laminate, Vinyl Basement: None

**Exterior material:** Cement Hardboard, Part Brick **Roof:** Shingle Composition

Parking: Attached