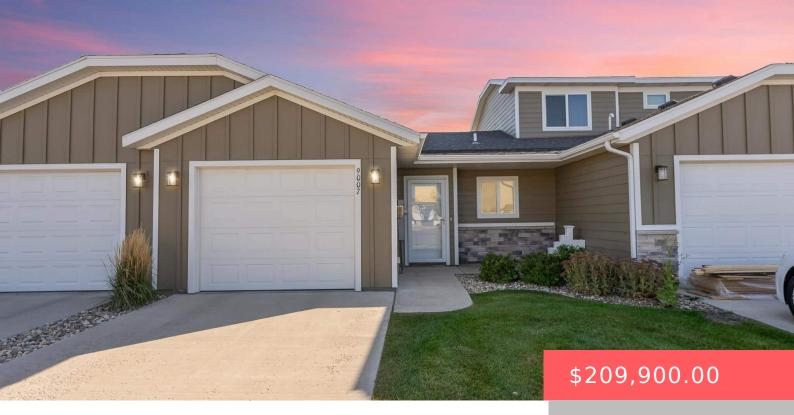

#### **9007 W GERT ST**

https://harr-lemme.com

Lot 5D Block 7 Ollerich Farms Addition To The City Of Sioux Falls

- 1 had
- 1 bath
- Ranch, Town Home
- None, RESIDENTIAL
- Active, Active-New
- 915 sq ft

#### **Basics**

Category: None, RESIDENTIAL Type: Ranch, Town Home

Status: Active, Active-New Bedrooms: 1 bed

Bathrooms: 1 bath Total rooms: 4
Floor level: 915 Area: 915 sq ft

**Lot size: 2958** sq ft **Year built:** 2021