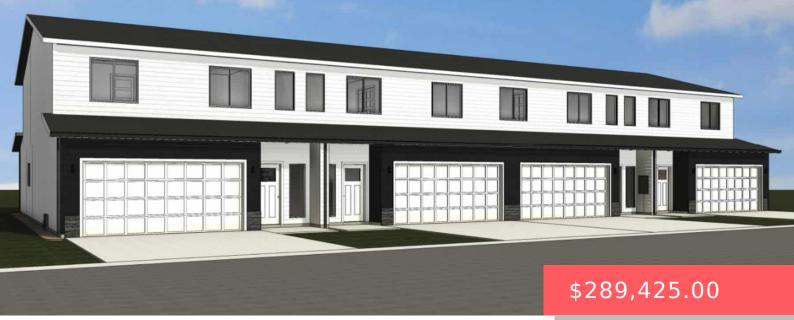

## SELLER OFFERING 3% ANYTHING ALLOWANCE

9006 W JERALD PL

https://harr-lemme.com

TBD

- 3 beds
- 3 baths
- 1.5 Story, Town Home
- New Constructio
- Active-New
- 1435 sq ft

#### Basics

Category: New Construction, RESIDENTIAL Status: Active-New Bathrooms: 3 baths Floor level: 667 Lot size: 0 sq ft Type: 1.5 Story, Town Home Bedrooms: 3 beds Total rooms: 12 Area: 1435 sq ft Year built: 2025

## **Building Details**

Floor covering: Carpet, Laminate, Vinyl Exterior material: Cement Hardboard, Part Brick Parking: Attached Basement: None
Roof: Shingle Composition