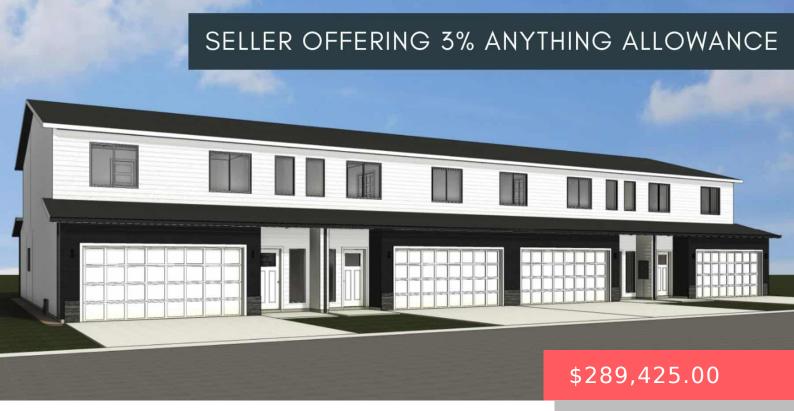

### 9004 W JERALD PL

https://harr-lemme.com

**TBD** 

- . 2 bodo
- 3 haths
- 1.5 Story, Town Home
- New Construction, RESIDENTIAL
- Active-New
- 1435 sa ft

#### **Basics**

Category: New Construction, RESIDENTIAL Type: 1.5 Story, Town Home

Status: Active-New Bedrooms: 3 beds

Bathrooms: 3 baths

Total rooms: 12

Floor level: 667

Area: 1435 sq ft

Lot size: 0 sq ft Year built: 2025

## **Building Details**

Floor covering: Carpet, Laminate, Vinyl Basement: None

**Exterior material:** Cement Hardboard, Part Brick **Roof:** Shingle Composition

Parking: Attached