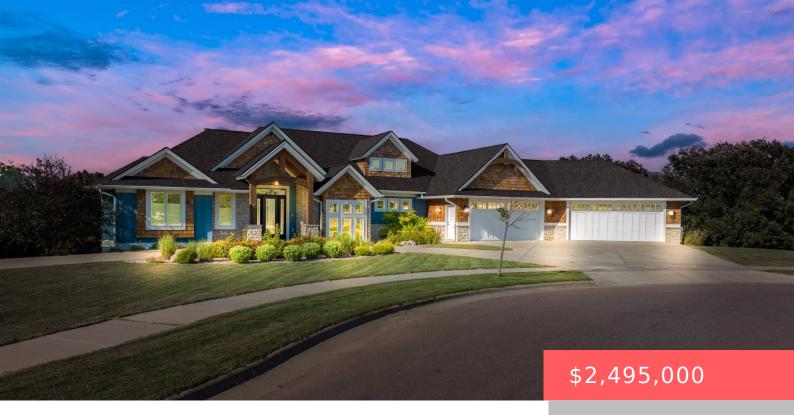

# **SIOUX FALLS, SD, 57110-7614**

https://harr-lemme.com

LOTS 6 & Lot 7 Block 16 ARBOR'S EDGE ADDITION TO THE CITY OF SIOUX FALLS

- 6 hads
- 5 baths
- Ranch, Single Family
- None, RESIDENTIAL
- Active
- 6042 sq ft

#### **Basics**

Category: None, RESIDENTIAL Type: Ranch, Single Family

Status: Active Bedrooms: 6 beds

**Bathrooms: 5** baths **Total rooms:** 19

Floor level: 2355 Area: 6042 sq ft

**Lot size: 66021** sq ft **Year built:** 2016

# **Building Details**

Floor covering: Carpet, Tile, Wood Basement: Full

**Exterior material:** Hard Board, Stone/Stone Veneer, Wood **Roof:** Shingle Composition

Parking: Attached