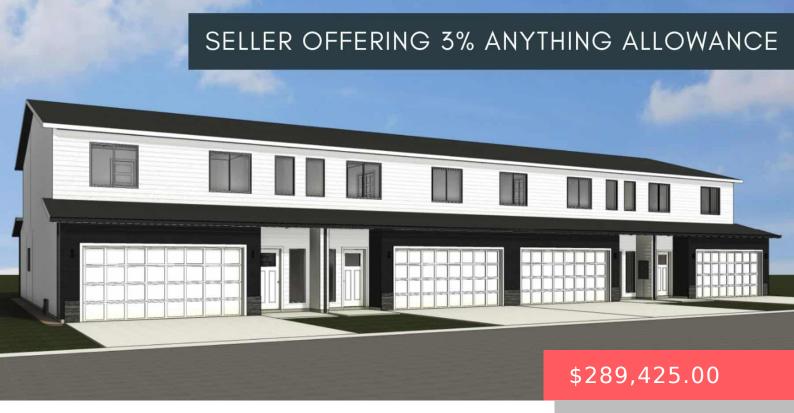

### 9002 W JERALD PL

https://harr-lemme.com

TBD

- 2 bode
- 3 haths
- 1.5 Story, Town Home
- New Construction, RESIDENTIAL
- Active-New
- 1435 sa ft

#### **Basics**

Category: New Construction, RESIDENTIAL Type: 1.5 Story, Town Home

Status: Active-New Bedrooms: 3 beds

Bathrooms: 3 baths Total rooms: 12

Floor level: 667 Area: 1435 sq ft

Lot size: 0 sq ft Year built: 2025