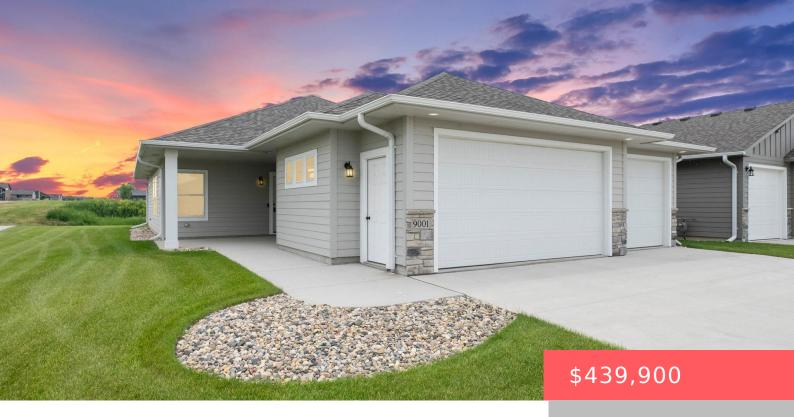

## SIOUX FALLS, SD, 57103

https://harr-lemme.com

LOT 2 BLOCK 1 WINDMILL RIDGE ADDITION TO THE CITY OF SIOUX FALLS

- 2 heds
- 2 baths
- Ranch, Single Family
- None, RESIDENTIAL
- Active
- 1683 sq ft

#### **Basics**

Category: None, RESIDENTIAL Type: Ranch, Single Family

Status: Active Bedrooms: 2 beds

Bathrooms: 2 baths Total rooms: 9
Floor level: 1683 Area: 1683 sq ft

**Lot size: 8008** sq ft **Year built:** 2022

## **Building Details**

Floor covering: Carpet, Luxury Vinyl Plank Basement: None

**Exterior material:** Hard Board, Part Brick **Roof:** Shingle Composition

Parking: Attached