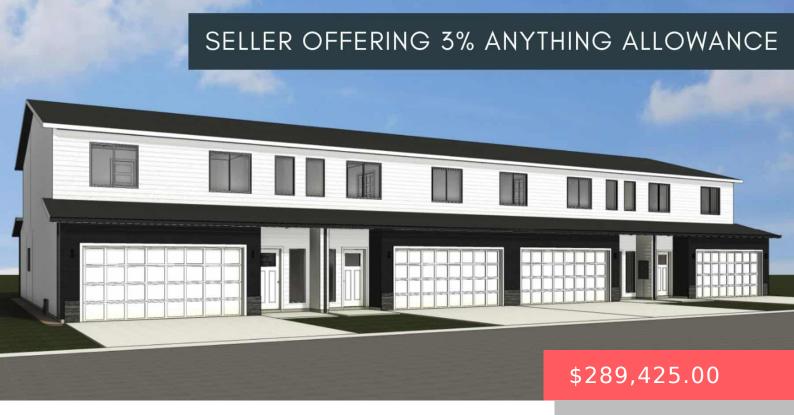

#### 9000 W JERALD PL

https://harr-lemme.com

**TBD** 

- 3 heds
- 3 haths
- 1.5 Story, Town Home
- New Construction, RESIDENTIAL
- Active-New
- 1435 sa ft

#### **Basics**

Category: New Construction, RESIDENTIAL Type: 1.5 Story, Town Home

Status: Active-New Bedrooms: 3 beds

Bathrooms: 3 baths Total rooms: 12
Floor level: 667 Area: 1435 sq ft

Lot size: 0 sq ft Year built: 2025

## **Building Details**

Floor covering: Carpet, Laminate, Vinyl Basement: None

**Exterior material:** Cement Hardboard, Part Brick **Roof:** Shingle Composition

Parking: Attached