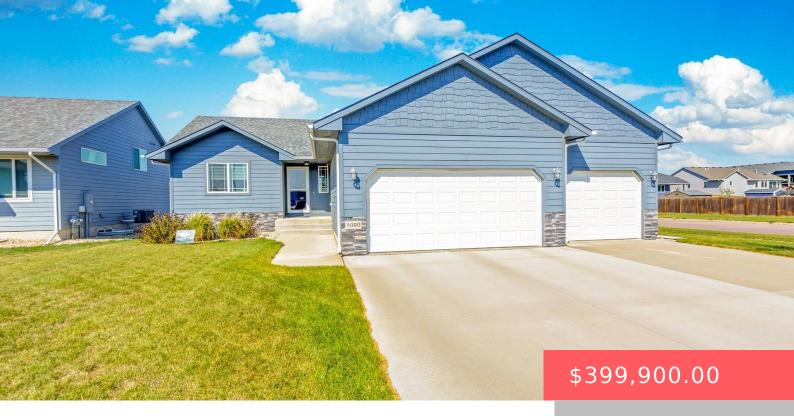

#### 9000 W 22ND ST

https://harr-lemme.com

LOT 7 BLOCK 14 LEGACY RIDGE ADDITION TO THE CITY OF SIOUX FALLS

- 4 heds
- 3 baths
- Ranch, Single Family
- None, RESIDENTIAL
- Active, Active Contingent Home, Active-New
- 2271 sq ft

### **Basics**

Category: None, RESIDENTIAL Type: Ranch, Single Family

**Status:** Active, Active - Contingent Home, Active-New **Bedrooms: 4** beds

Bathrooms: 3 baths Total rooms: 8

**Floor level:** 1145 **Area: 2271** sq ft

**Lot size: 9551** sq ft **Year built:** 2017

# **Building Details**

Floor covering: Carpet, Laminate Basement: Full

**Exterior material:** Hard Board, Part Brick **Roof:** Shingle Composition

Parking: Attached