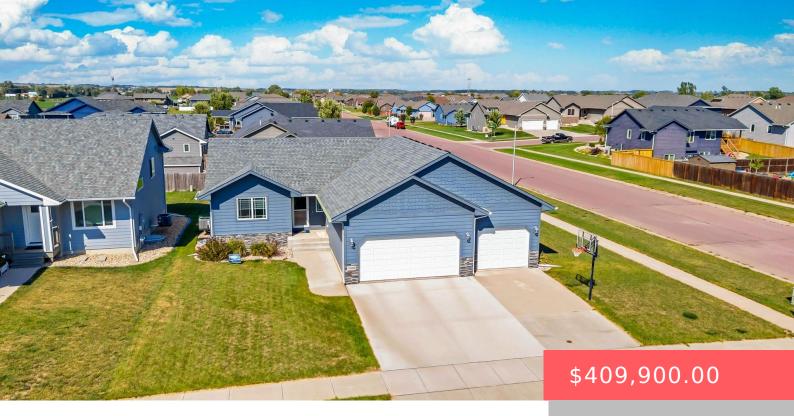

#### 9000 W 22ND ST

https://harr-lemme.com

LOT 7 BLOCK 14 LEGACY RIDGE ADDITION TO THE CITY OF SIOUX FALLS

- 1 hods
- 3 baths
- Ranch, Single Family
- None, RESIDENTIAL
- Active-New
- 2271 sq ft

#### **Basics**

Category: None, RESIDENTIAL Type: Ranch, Single Family

Status: Active-New Bedrooms: 4 beds

Bathrooms: 3 baths Total rooms: 8

**Floor level:** 1145 **Area: 2271** sq ft

**Lot size: 9551** sq ft **Year built:** 2017

## **Building Details**

Floor covering: Carpet, Laminate Basement: Full

**Exterior material:** Hard Board, Part Brick **Roof:** Shingle Composition

Parking: Attached