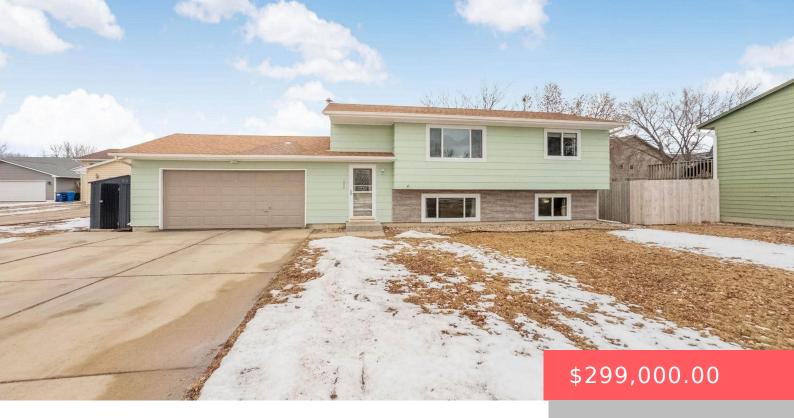

### **900 S JUNEAU LN**

https://harr-lemme.com

Lot 9 Block 5 Silver Valley 3rd Addn to City of Sioux Falls

- 3 heds
- 2 baths
- Single Family, Split Foyer
- None, RESIDENTIAL
- Active-New
- 1575 sq ft

#### **Basics**

Category: None, RESIDENTIAL Type: Single Family, Split Foyer

Status: Active-New Bedrooms: 3 beds

**Bathrooms: 2** baths **Total rooms:** 7

Floor level: 850 Area: 1575 sq ft

Lot size: 9334 sq ft Year built: 1988

## **Building Details**

Floor covering: Carpet, Laminate Basement: Full

Exterior material: Hard Board, Stone/Stone Veneer Roof: Shingle Composition

Parking: Attached