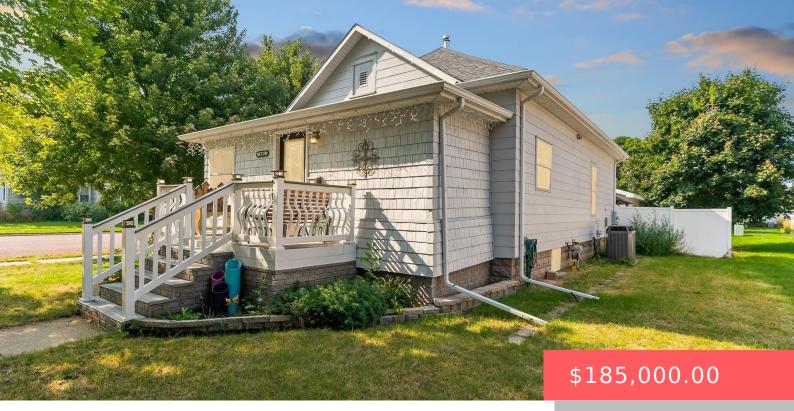

#### 900 E 7TH AVE

https://harr-lemme.com

LT 11 BLK 1 F. M. GREENES ADDN-NE

- 2 beds
- 2 baths
- Ranch, Single Family
- None, RESIDENTIAL
- Active, Active Contingent Misc Active-New
- 1922 sq ft

#### Basics

Category: None, RESIDENTIAL Status: Active, Active - Contingent Misc, Active-New Bathrooms: 2 baths Floor level: 1058 Lot size: 7100 sq ft Type: Ranch, Single Family Bedrooms: 2 beds Total rooms: 6 Area: 1922 sq ft Year built: 1940

# **Building Details**

Floor covering: Carpet, Tile Exterior material: Hard Board Parking: Detached Basement: Full
Roof: Shingle Composition