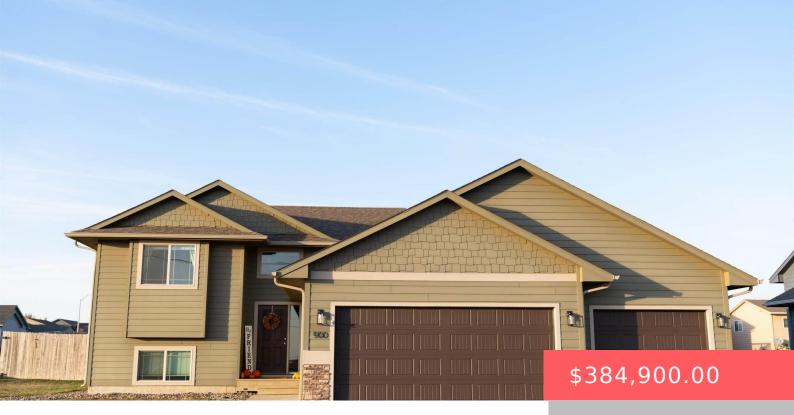

#### 900 E 1ST ST

https://harr-lemme.com

TEA - ARTISAN ADD - LOT 10 - BLK 6

- 5 hads
- 3 baths
- Single Family, Split Foyer
- None, RESIDENTIAL
- Active, Active-New
- 2001 sq ft

#### **Basics**

Category: None, RESIDENTIAL Type: Single Family, Split Foyer

**Status:** Active, Active-New **Bedrooms: 5** beds

Bathrooms: 3 baths

Total rooms: 10

Floor level: 1047

Area: 2001 sq ft

**Lot size: 11050** sq ft **Year built:** 2018

## **Building Details**

Floor covering: Carpet Basement: Full

**Exterior material:** Hard Board, Part Brick **Roof:** Shingle Composition

Parking: Attached