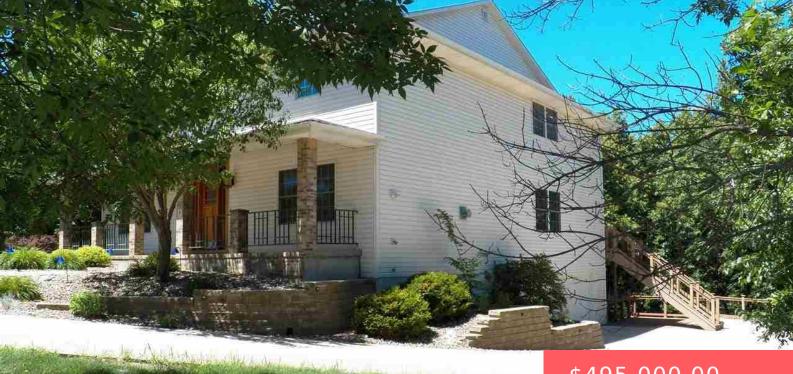

#### **9 SUN VALLEY PL**

https://harr-lemme.com

Lot 10 Block 4 Richmond Estates 3rd Addition

- \$495,000.00
- 4 beds
- 5 baths
- Single Family, Two Story
- None, RESIDENTIAL
- Solo
- 5350 sq ft

#### Basics

Category: None, RESIDENTIAL Status: Sold Bathrooms: 5 baths Area: 5350 sq ft Year built: 1999 Type: Single Family, Two Story Bedrooms: 4 beds Floor level: 2016 Lot size: 20160 sq ft

## **Building Details**

Floor covering: Carpet, Slate, Tile, Wood Exterior material: Part Brick, Vinyl Parking: Attached, Tandem, Tuck Under Basement: Partial Roof: Shingle Composition