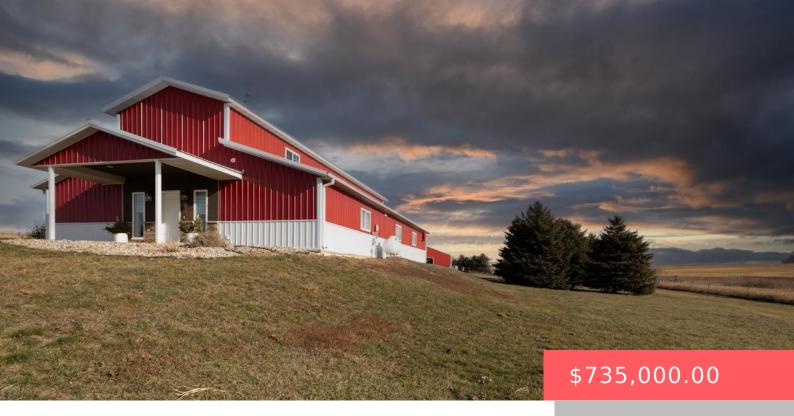

#### 898 60TH ST

https://harr-lemme.com

See Addendum to Listing Contract in attached documents

- 4 heds
- 2 baths
- Single Family, Two Story
- Outside City Limits, RESIDENTIAL
- Active. Active-New
- · 2928 sq ft

#### **Basics**

Category: Outside City Limits, RESIDENTIAL Type: Single Family, Two Story

Status: Active, Active-New Bedrooms: 4 beds

Bathrooms: 2 baths

Floor level: 2400

Area: 2928 sq ft

**Lot size: 326700** sq ft **Year built:** 2010

# **Building Details**

Floor covering: Vinyl Basement: None

**Exterior material:** Metal Roof: Metal

Parking: Detached