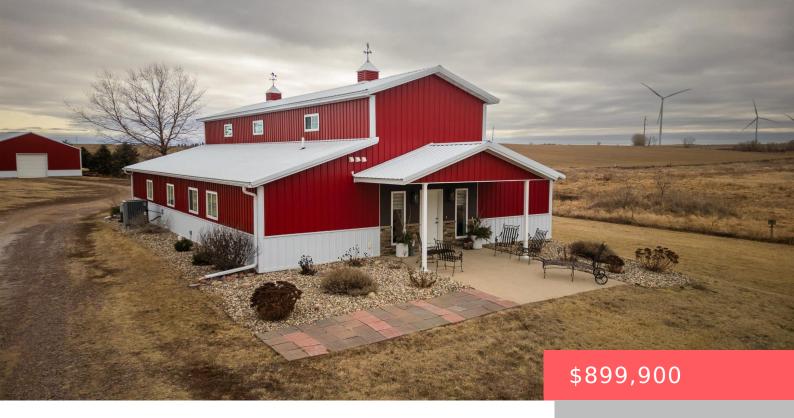

## **BEAVER CREEK, MN, 56116**

https://harr-lemme.com

See Listing Addendum

- 4 beds
- 2 baths
- Single Family, Two Story
- Outside City Limits RESIDENTIAL
- Active
- 2928 sq ft

#### **Basics**

Category: Outside City Limits, RESIDENTIAL Type: Single Family, Two Story

Status: Active Bedrooms: 4 beds

Bathrooms: 2 baths

Floor level: 2400

Area: 2928 sq ft

**Lot size: 2482920** sq ft **Year built:** 2010

## **Building Details**

Floor covering: Concrete, Heated, Wood Basement: None

**Exterior material:** Metal **Roof:** Metal

Parking: Detached