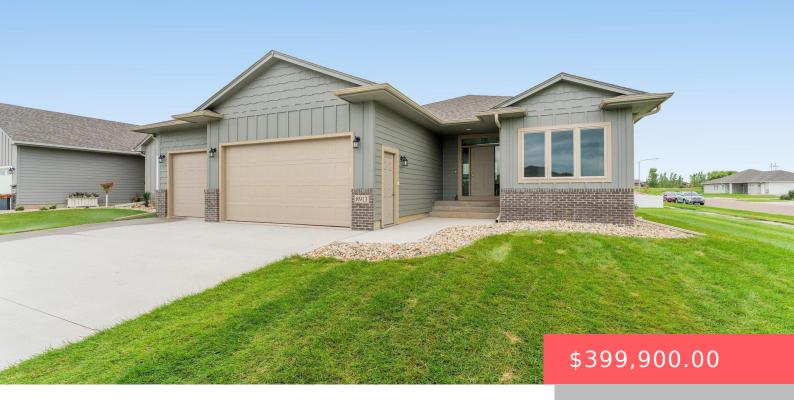

### **8913 W DALTON ST**

https://harr-lemme.com

Lot 1 Block 6 of Windmill Ridge Addition

- 2 heds
- 2 baths
- Ranch, Single Family
- New Construction, RESIDENTIAL
- Active. Active-New
- 1244 sa ft

#### **Basics**

Category: New Construction, RESIDENTIAL Type: Ranch, Single Family

Status: Active, Active-New Bedrooms: 2 beds

Bathrooms: 2 baths Total rooms: 8

Floor level: 1244 sq ft

Lot size: 9684 sq ft Year built: 2023

## **Building Details**

Floor covering: Carpet, Laminate Basement: Full

**Exterior material:** Hard Board, Part Brick **Roof:** Shingle Composition

Parking: Attached