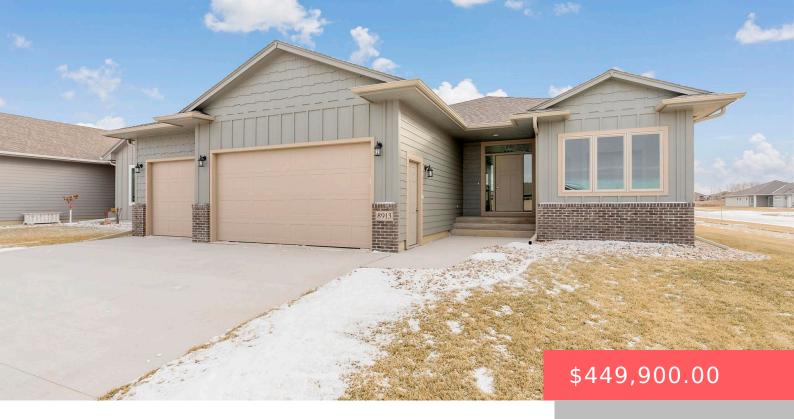

#### 8913 W DALTON ST

https://harr-lemme.com

Lot 1 Block 6 of Windmill Ridge Addition

- 4 beds
- 3 baths
- Ranch, Single Family
- New Constructio RESIDENTIAL
- Active, Active-New
- 2197 sq ft

#### Basics

Category: New Construction, RESIDENTIAL Status: Active, Active-New Bathrooms: 3 baths Floor level: 1244 Lot size: 9684 sq ft Type: Ranch, Single Family Bedrooms: 4 beds Total rooms: 12 Area: 2197 sq ft Year built: 2023

# **Building Details**

Floor covering: Carpet, Laminate Exterior material: Hard Board, Part Brick Parking: Attached Basement: Full Roof: Shingle Composition