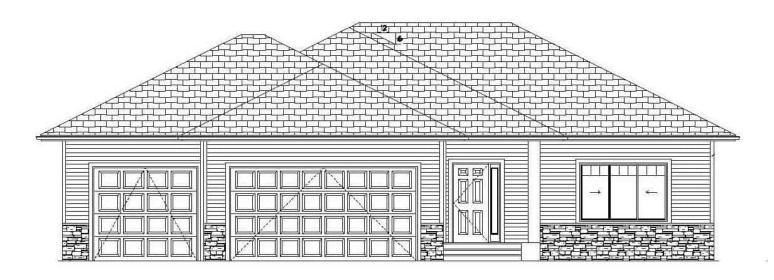

#### Basics

Category: New Construction, RESIDENTIAL Status: Active, Active - Contingent Misc, Active-New Bathrooms: 2 baths Floor level: 1327 Lot size: 8216 sq ft Type: Ranch, Single Family Bedrooms: 2 beds Total rooms: 8 Area: 1327 sq ft Year built: 2024

# **Building Details**

Floor covering: Carpet, Laminate Exterior material: Hard Board, Stone/Stone Veneer Parking: Attached Basement: Full
Roof: Shingle Composition