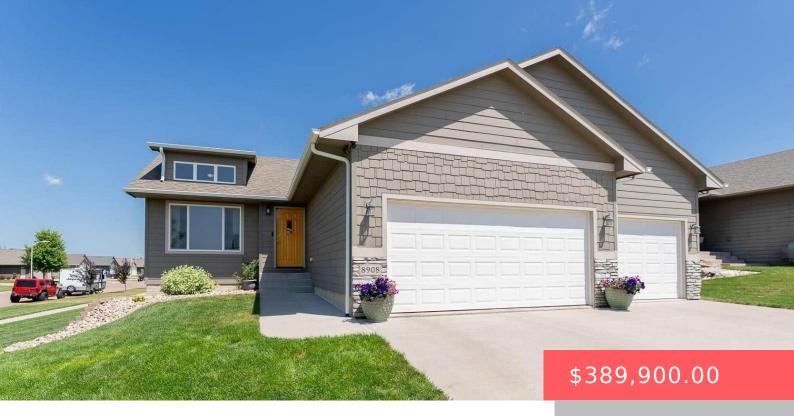

#### 8908 W 21ST ST

https://harr-lemme.com

LOT 12 BLOCK 9 LEGACY RIDGE ADDITION TO THE CITY OF SIOUX FALLS

- 4 heds
- 3 baths
- Ranch, Single Family
- None, RESIDENTIAL
- Active, Active Contingent Misc. Active-New
- 2040 sq ft

#### **Basics**

Category: None, RESIDENTIAL Type: Ranch, Single Family

**Status:** Active, Active - Contingent Misc, Active-New **Bedrooms: 4** beds

Bathrooms: 3 baths Total rooms: 12

**Floor level:** 1053 **Area: 2040** sq ft

**Lot size: 8586** sq ft **Year built:** 2017

## **Building Details**

Floor covering: Carpet, Tile, Vinyl Basement: Full

**Exterior material:** Cement Hardboard, Stone/Stone Veneer **Roof:** Shingle Composition

Parking: Attached