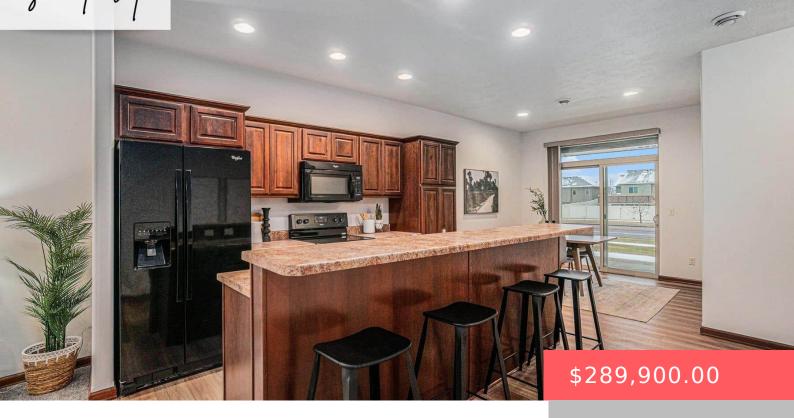

### **8907 W ANNABELLE ST**

https://harr-lemme.com

LOT 7B BLOCK 1 WESTRIDGE ADDITION TO THE CITY OF SIOUX FALLS

- 3 heds
- 2 haths
- Ranch, Twin Home
- None, RESIDENTIAL
- Active-New
- 1361 sq ft

### **Basics**

Category: None, RESIDENTIAL Type: Ranch, Twin Home

Status: Active-New Bedrooms: 3 beds

Bathrooms: 2 baths Total rooms: 9

Floor level: 1361 Area: 1361 sq ft

Lot size: 5754 sq ft Year built: 2014

## **Building Details**

Floor covering: Carpet, Laminate, Vinyl Basement: None

**Exterior material:** Hard Board **Roof:** Shingle Composition

Parking: Attached