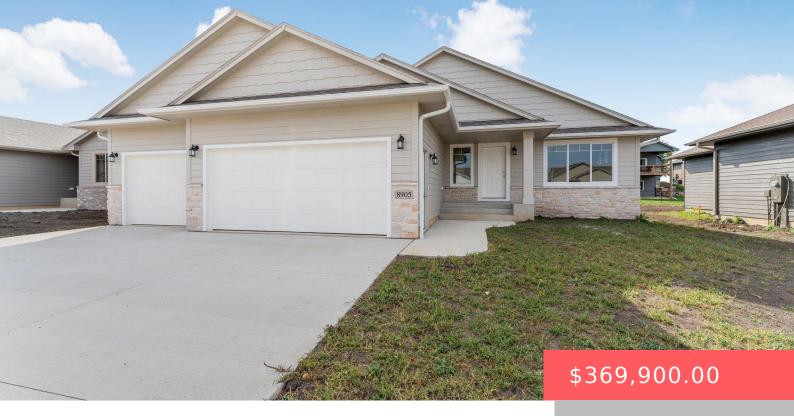

#### 8905 W RATHBURN ST

https://harr-lemme.com

Lot 3 Block 2 of Windmill Ridge Addition

- 2 heds
- 2 baths
- Ranch, Single Family
- New Construction, RESIDENTIAL
- Active, Active-New
- · 1138 sq ft

#### **Basics**

Category: New Construction, RESIDENTIAL Type: Ranch, Single Family

Status: Active, Active-New Bedrooms: 2 beds

Bathrooms: 2 baths Total rooms: 7

Floor level: 1138 Area: 1138 sq ft

Lot size: 8216 sq ft Year built: 2024

# **Building Details**

Floor covering: Carpet, Laminate Basement: Full

**Exterior material:** Hard Board, Stone/Stone Veneer **Roof:** Shingle Composition

Parking: Attached