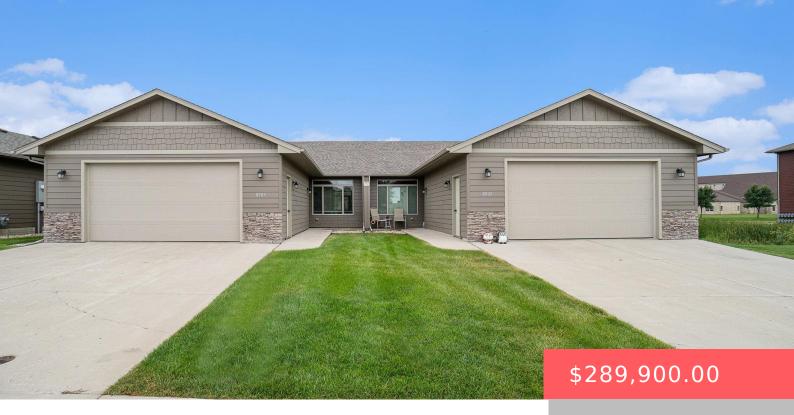

## **8905 W ANNABELLE ST**

https://harr-lemme.com

LOT 9A BLOCK 1 WESTRIDGE ADDITION TO THE CITY OF SIOUX FALLS

- 3 hads
- 2 haths
- Ranch, Twin Home
- None, RESIDENTIAL
- Active. Active-New
- 1361 sq ft

#### **Basics**

Category: None, RESIDENTIAL Type: Ranch, Twin Home

Status: Active, Active-New Bedrooms: 3 beds

**Bathrooms: 2** baths **Total rooms:** 7

Floor level: 1361 Area: 1361 sq ft

Lot size: 5756 sq ft Year built: 2014

## **Building Details**

Floor covering: Carpet, Laminate, Vinyl Basement: None

**Exterior material:** Hard Board **Roof:** Shingle Composition

Parking: Attached