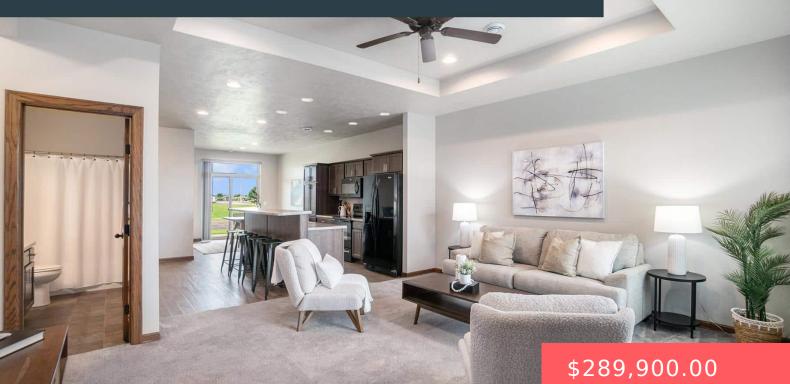

# LOT 9A BLOCK 1 WESTRIDGE ADDITION TO THE CITY OF SIOUX FALLS

- 3 beds
- 2 baths
- Ranch, Twin Home
- None, RESIDENTIAL
- Active-New
- 1361 sq ft

#### Basics

Category: None, RESIDENTIAL Status: Active-New Bathrooms: 2 baths Floor level: 1361 Lot size: 5756 sq ft

Type: Ranch, Twin Home Bedrooms: 3 beds Total rooms: 7 Area: 1361 sq ft Year built: 2014

## **Building Details**

Floor covering: Carpet, Laminate, Vinyl Exterior material: Hard Board Parking: Attached Basement: None Roof: Shingle Composition

#### **Amenities & Features**

Features: 3+ Bedrooms Same Level, Main Floor Laundry, Master Bath, Master Bed Main Level