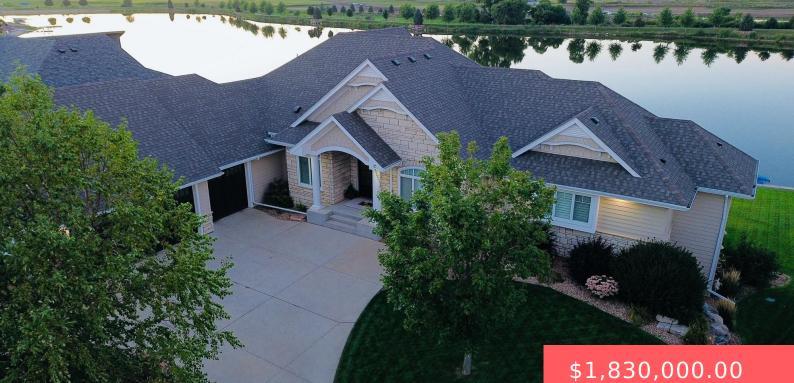

### 8904 W LAKESIDE DR

https://harr-lemme.com

## Basics

Category: Lake, RESIDENTIAL Status: Active, Active-New Bathrooms: 5 baths Floor level: 2593 Lot size: 18060 sq ft Type: Ranch, Single Family Bedrooms: 5 beds Total rooms: 10 Area: 4798 sq ft Year built: 2014

# **Building Details**

Floor covering: Carpet, Heated, Tile Exterior material: Hard Board, Stone/Stone Veneer Parking: Attached Basement: Full
Roof: Shingle Composition