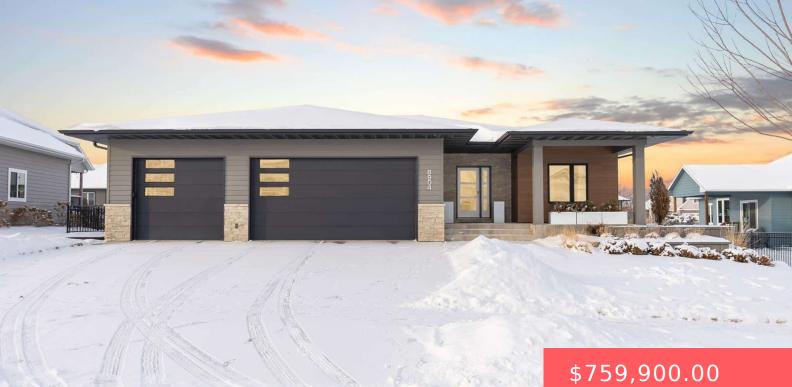

#### 8904 E BASSWOOD LN

https://harr-lemme.com

### **Basics**

Category: None, RESIDENTIAL Status: Active, Active-New Bathrooms: 3 baths Floor level: 1839 Lot size: 10925 sq ft

Type: Ranch, Single Family Bedrooms: 5 beds Total rooms: 11 Area: 3506 sq ft **Year built: 2017** 

# **Building Details**

Floor covering: Carpet, Heated, Laminate, Tile, Wood Basement: Full Exterior material: Hard Board, Stone/Stone Veneer Roof: Shingle Composition Parking: Attached