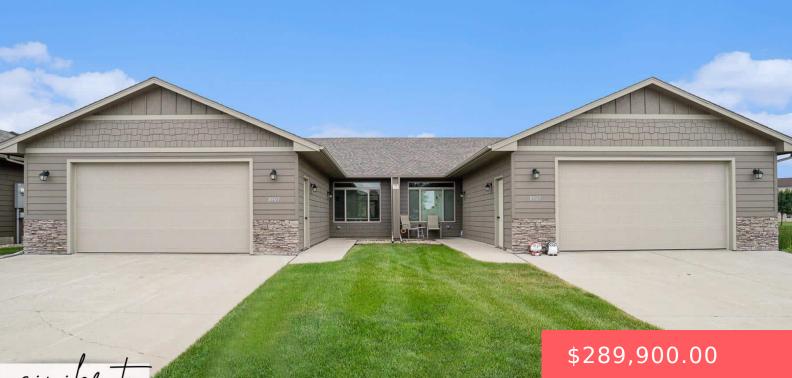

#### **8903 W ANNABELLE ST**

https://harr-lemme.com

#### LOT 7B BLOCK 1 WESTRIDGE ADDITION TO THE CITY OF SIOUX FALLS

#### Basics

Category: None, RESIDENTIAL Status: Active-New Bathrooms: 2 baths Floor level: 1361 Lot size: 5754 sq ft

Type: Ranch, Twin Home Bedrooms: 3 beds Total rooms: 9 Area: 1361 sq ft Year built: 2014

## **Building Details**

Floor covering: Carpet, Laminate, Vinyl Exterior material: Hard Board Parking: Attached Basement: None Roof: Shingle Composition