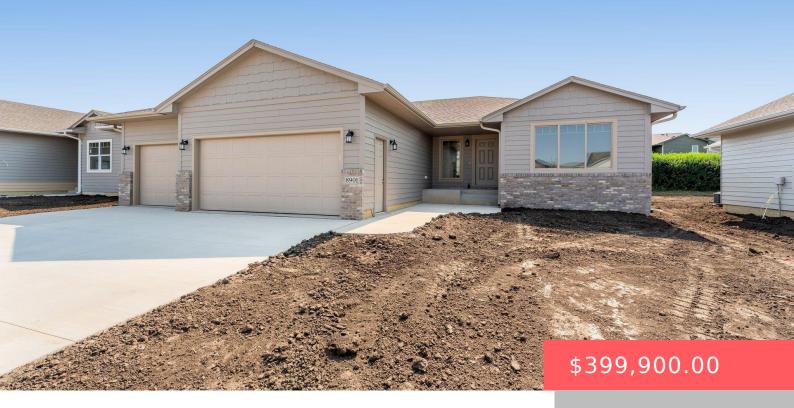

### 8901 W RATHBURN ST

https://harr-lemme.com

Lot 4 Block 2 of Windmill Ridge Addition

- 2 beds
- 2 baths
- Ranch, Single Family
- New Construction, RESIDENTIAL
- Active. Active-New
- · 1285 sq ft

#### **Basics**

Category: New Construction, RESIDENTIAL Type: Ranch, Single Family

Status: Active, Active-New Bedrooms: 2 beds

Bathrooms: 2 baths Total rooms: 8

**Floor level:** 1285 sq ft

Lot size: 8216 sq ft Year built: 2024

## **Building Details**

Floor covering: Carpet, Laminate Basement: Full

**Exterior material:** Hard Board, Part Brick **Roof:** Shingle Composition

Parking: Attached