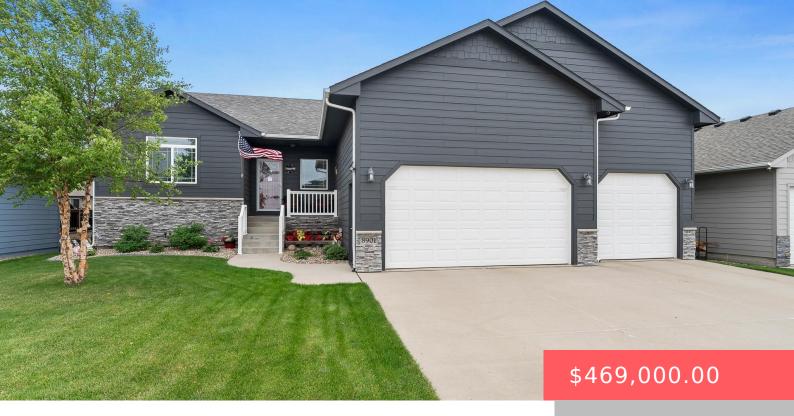

#### 8901 W 21ST ST

https://harr-lemme.com

Lot 3 Block 13 Legacy Ridge Addn

- 1 heds
- 3 baths
- Ranch, Single Family
- None, RESIDENTIAL
- Active, Active Contingent Misc, Active-New
- 2574 sq ft

#### **Basics**

Category: None, RESIDENTIAL Type: Ranch, Single Family

**Status:** Active, Active - Contingent Misc, Active-New **Bedrooms: 4** beds

Bathrooms: 3 baths Total rooms: 8

Floor level: 1320 Area: 2574 sq ft

**Lot size: 8040** sq ft **Year built:** 2017

## **Building Details**

Floor covering: Carpet, Tile Basement: Full

**Exterior material:** Cement Hardboard, Stone/Stone Veneer **Roof:** Shingle Composition

Parking: Attached