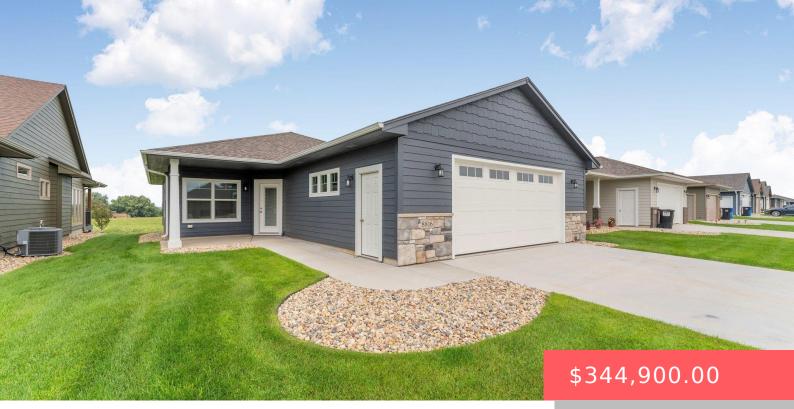

#### 8816 W WINDMILL RIDGE ST

https://harr-lemme.com

Lot 5 Block 4 of Windmill Ridge Addition

- 2 beds
- 2 baths
- Ranch, Single Family
- New Constructio RESIDENTIAL
- Active, Active-New
- 1277 sq ft

#### Basics

Category: New Construction, RESIDENTIAL Status: Active, Active-New Bathrooms: 2 baths Floor level: 1277 Lot size: 6680 sq ft Type: Ranch, Single Family Bedrooms: 2 beds Total rooms: 9 Area: 1277 sq ft Year built: 2024

## **Building Details**

Floor covering: Carpet, Laminate Exterior material: Hard Board, Stone/Stone Veneer Parking: Attached

Basement: None
Roof: Shingle Composition