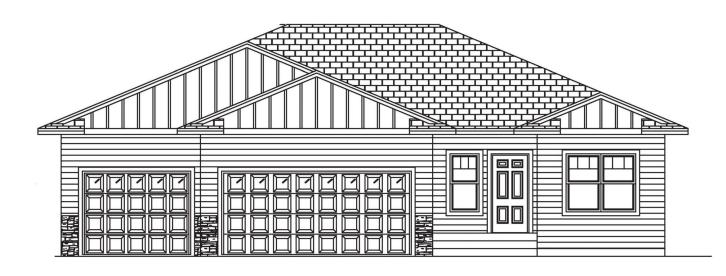

#### \$389,900.00

- 2 beds
- 2 baths
- Ranch, Single Family
- New Constructio
   RESIDENTIAL
- Active, Active-New
- 1225 sq ft

#### 8813 W RATHBURN ST

https://harr-lemme.com

Lot 5 Block 2 of Windmill Ridge Addition

#### Basics

Category: New Construction, RESIDENTIAL Status: Active, Active-New Bathrooms: 2 baths Floor level: 1225 Lot size: 8216 sq ft Type: Ranch, Single Family Bedrooms: 2 beds Total rooms: 8 Area: 1225 sq ft Year built: 2024

# **Building Details**

Floor covering: Carpet, Laminate Exterior material: Hard Board, Stone/Stone Veneer Parking: Attached Basement: Full
Roof: Shingle Composition