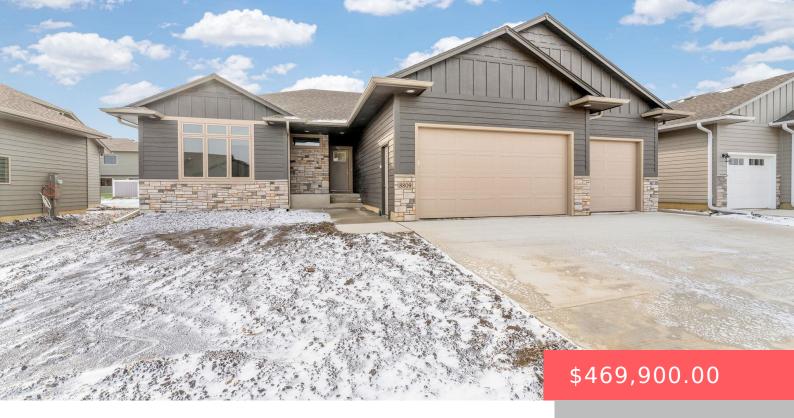

### 8809 W RATHBURN ST

https://harr-lemme.com

Lot 6 Block 2 of Windmill Ridge Addition

- 3 beds
- 2 baths
- Ranch, Single Family
- New Construction, RESIDENTIAL
- Active
- 1543 sq ft

#### **Basics**

Category: New Construction, RESIDENTIAL Type: Ranch, Single Family

Status: Active Bedrooms: 3 beds

Bathrooms: 2 baths Total rooms: 9

**Floor level:** 1543 **Area: 1543** sq ft

Lot size: 8217 sq ft Year built: 2024

## **Building Details**

Floor covering: Carpet, Laminate Basement: Full

**Exterior material:** Hard Board, Stone/Stone Veneer **Roof:** Shingle Composition

Parking: Attached