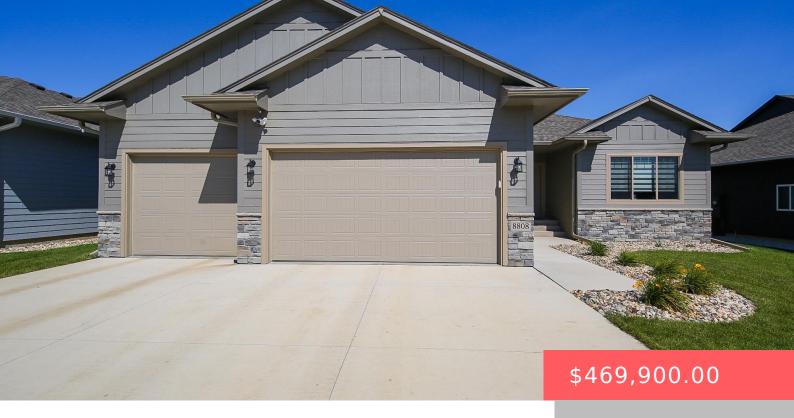

### 8808 W RATHBURN ST

https://harr-lemme.com

Lot 11 Block 6 Windmill Ridge Addition To City Of Sioux Falls

- 4 beds
- 3 baths
- Ranch, Single Family
- None, RESIDENTIAL
- Active, Active Contingent Home, Active-New
- 2322 sq ft

### **Basics**

Category: None, RESIDENTIAL Type: Ranch, Single Family

**Status:** Active, Active - Contingent Home, Active-New **Bedrooms: 4** beds

Bathrooms: 3 baths Total rooms: 13

Floor level: 1293 Area: 2322 sq ft

**Lot size: 7919** sq ft **Year built:** 2023

## **Building Details**

Floor covering: Carpet, Concrete, Laminate Basement: Full

Exterior material: Hard Board, Stone/Stone Veneer Roof: Shingle Composition

Parking: Attached