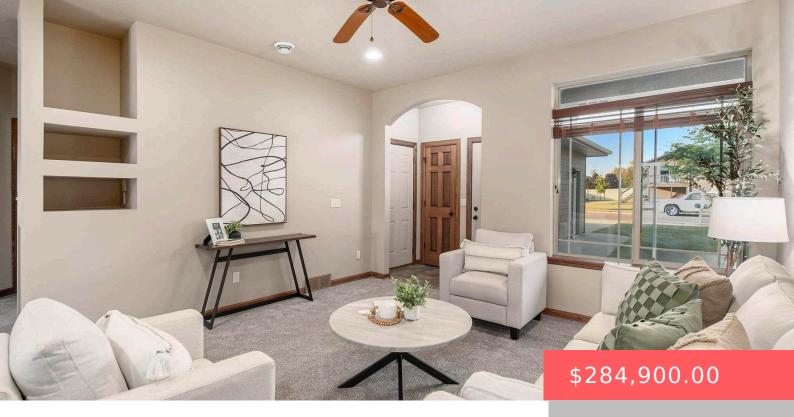

### **8807 W ANNABELLE ST**

https://harr-lemme.com

LOT 5B BLOCK 1 WESTRIDGE ADDITION TO THE CITY OF SIOUX FALLS

- 3 beds
- 2 haths
- Ranch, Twin Home
- None, RESIDENTIAL
- Active-New
- 1275 sq ft

#### **Basics**

Category: None, RESIDENTIAL Type: Ranch, Twin Home

Status: Active-New Bedrooms: 3 beds

Bathrooms: 2 baths Total rooms: 9

**Floor level:** 1275 Area: **1275** sq ft

**Lot size: 5672** sq ft **Year built:** 2013